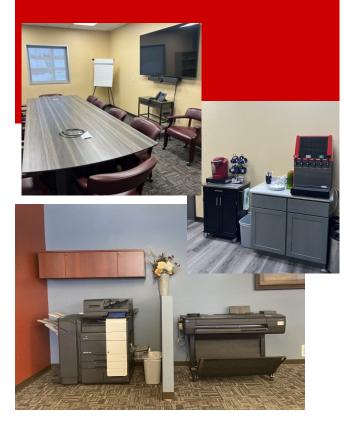

## **Service/Amenities**

- 24/7 Member Access
- High Speed Internet
- Semi-private Cubicles
- Private office spaces coming in 2024
- Conference Room with Audio/Visual Equipment
- Multi-Function Printer
- Wide-Format Printer
- Networking/Collaboration
- Peer Support
- Basic Office Supplies
- Coffee/Pop/Water